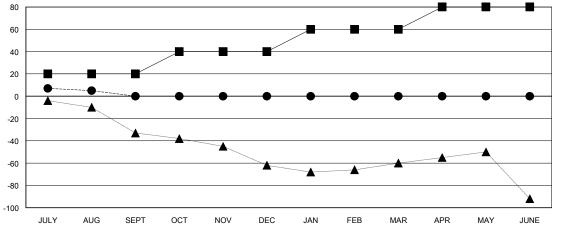

| - | MEMBER GROV | NTH NET | GOAL |
|---|-------------|---------|------|
|   |             |         |      |

Results as of: 10/31/2024

- ● - MEMBER GROWTH ACTUAL

- ▲ - LAST YEAR MEMBERSHIP ACTUAL

|   | DROPPED CLUBS: 2 |    |
|---|------------------|----|
| • | DROPPED MEMBERS  |    |
|   | DECEASED         | 4  |
|   | CLUB CANCELLED   | 0  |
|   | OTHER            | 21 |
|   | TOTAL            | 25 |